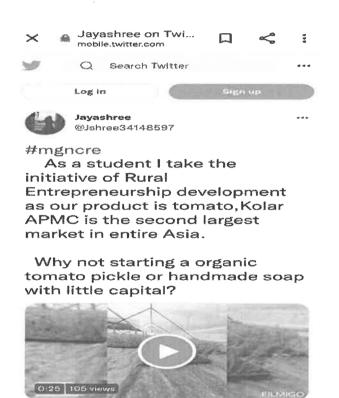

market for tomatoes and it's by products without any wastage, marketing strategies and awareness about Entrepreneurial opportunities. The selected students were split into two teams; each team consists of 04 members.

| TEAM A           | TEAM B     |     |  |
|------------------|------------|-----|--|
| SUNIL V          | RUCHITHA M | III |  |
| II B.com         | B.com      |     |  |
| MANOJ KUMAR S    | BANUPRIYA  | III |  |
| II B.com         | B.com      |     |  |
| JAYASHREE S V    | SUDESH S   | III |  |
| II B.com         | B.com      |     |  |
| KRITHIKA PRIYA K | DIVYA V    | III |  |
| II B.com         | B.com      |     |  |

Each team was allotted with a theme.

Team A: Branding and Promotion of Rural Products.

Team B: NAMMA JILLEYA TOMATO (OUR DISTRICT'S TOMATO).









Rural Entrepreneurship Development Program | Sri Bhagawan Mahaveer Jain College – KGF (sbmjckgf.in)

Department of Computer Science Organized Tech-Talk On 17th February 2022

Topic: Emerging Technologies

**Total No of Students Attended: 78** 

**Total No of Students Registered: 39** 

**Total No of Student Presented: 12** 

Chief Guest: Mr John Selva Kumar, Assistant Manager-HR

Blue Yonder India Pvt Limited Bengaluru.

Guest Of Honor: Mr. Babu, Office Superintendent, SBMJC-KGF.

Dr. L Jayapaindian, NSS & Placement Officer.

Event Coordinator: Mr. Umesh N, Asst. Professor Dept. Of Comp. Sci

#### Objective of the Tech-Talk Event

To provide a variety of technological information and ideas, encourage curiosity, ingenuity, resourcefulness and discrimination, stimulate self-confidence thro