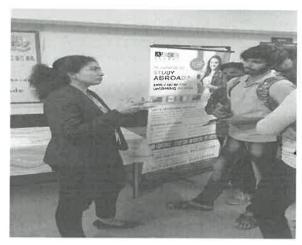

source Recruiting Process and Interview Methods**

26th Nov 2021

In continuation of the quality and enrichment of practical knowledge and soft skills, the Department of Management Studies, Organized Guest Lecture on the theme "Human Resource Recruiting and Interview Methods" By Ms. Harshitha N, HR Manager. Dated 26<sup>th</sup> Nov 2021, about 88 students of I, II and III BBA participated.





**Career Guidance Programme** 

Principal
SRI BHAGAWAN MAHAVEER JAIN
FIRST GRADE COLLEGE
Geetha Road, Robertsonpel, K G F · 563 122

The IQAC with Placement Cell in association with AECC Global Service have conducted career guidance programme for all the final year degree students.

Resource Person: Mr. Prasad Shetty, Assistant Manager, Business Development, AECC India PVT. LTD. Bangalore. Global











Principal
SRI BHAGAWAN MAHAVESE JAIN
FIRST GRADE COLLEGE
SQUARE COALEGE
SQUARE COALEGE
SQUARE COALEGE

#### 7th January 2022

Rotaract club of SBMJC-KGF, conducted a "Self defense training" program on 07<sup>th</sup> January 2022 for undergraduate girls students in conference hall of SBMJC. Physical Education Director Dr. Rakesh kumar sir of SBMJC-KGF explained the importance of Self defense for girls through PPT and followed by practical demo of self defenses through 2 volunteers who were trained in Karate which are useful in random attacks. The session was filled with fun and boosted their confidence. Over 100+ girls were trained practically.

















Principal
SRI BHAGAWAN MAHAVEER JAIN
FIRST GRADE COLLEGE
Geetha Road, Robertsonbet, K G F - 563 162

The Department of C