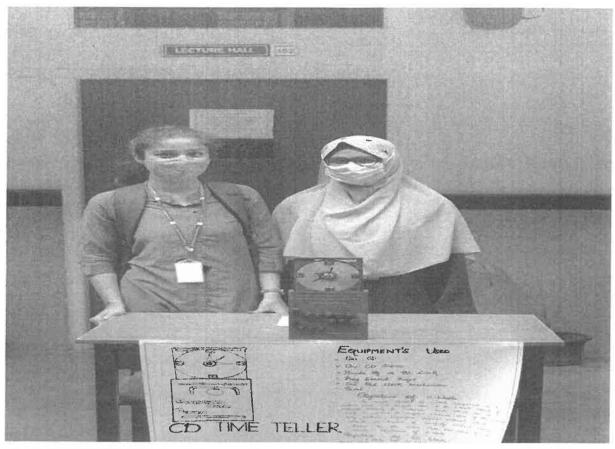

r board, Keyboard, CPU Fan, Cables, LED Lights, SMPS & CPU Cabinet.
- Dragon: Components Used: Keyboard Keys & Mother board.
- Owl: Components Used: Keyboard keys, CD & Wires



- LED Flower vas: Components Used: Copper wires, bulb holder, LED, & Battery.
- Clock: Components Used: CD Drive, CD & Keyboard keys
- Wireless receiver Car: Components Used: Transmitter board, Receiver board, Motor, Wheels, Keyboard Keys, & Battery.

Invitation card: Components Used: Keyboard Keys, CPU Fan, Mother board, Aluminum wire & diodes

Outcome of the E-waste Program: E-waste recycling is necessary but it should be conducted in a safe and standardized manor. The acceptable risk thresholds for hazardous, secondary e-waste substances should not be different for developing and developed countries.

















Principal SRI BHAGAWAN MAHAVEER JAIN FIRST GRADE COLLEGE
PROBETSOCREE K.G.F. 563 121



















#### The Department Of Computer Science Organized Feel Free To Talk Event

#### The Department Of Computer Science Organized Feel Free To Talk Event

#### on 4th January 2022 by Final Year BCA Students

#### To BCA First Year Students

**Total No of Students Participated: 80** 

#### **Event Co-Coordinators:**

Kiran Kumar TK Punith MK Balaji Rahul Shrimical Roy Sabreen Firdous CP

Faculty Co-Ordinators: Mr. Siddarama S & Mr. Umesh N

#### Objective of the Event

- To make students unity & Team work
- To Eliminate stage fear
- To understand each other and co-operate
- To build good relationship among the students
- To understand scope of the feature and course
- To improve the comm