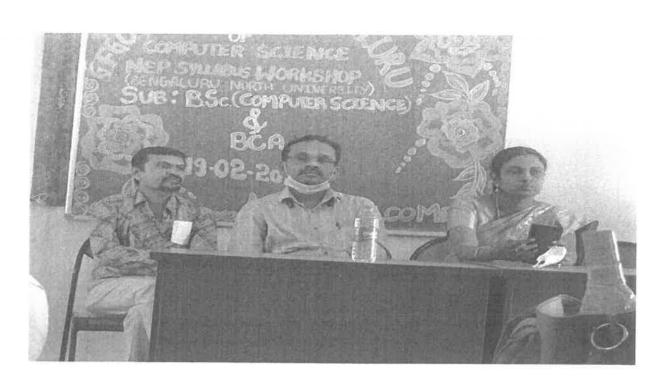

manufacturing and developing software's. And motivated the students with his real time work experience and interview techniques and guided the students with emerging technologies. And he also informed about the college and department, he is alumni student.

#### The following topics were presented by the students:

| SI. NO | Name           | Topic                    | Class  |
|--------|----------------|--------------------------|--------|
| 01     | Faizaan Ahmad  | Cyber Security           | I BCA  |
| 02     | Guru Kiran     | Internet Of Things [IOT] | I BCA  |
| 03     | Hema R         | Robotics                 | II BCA |
| 04     | Junaid Ahmed W | Cloud Computing          | I BCA  |

Principal
SRI BHAGAWAN MAHAVEER JAIN
FIRST GRADE COLLEGE
Geetha-Road Robertsonpet K G F 563 120







| 05                     | Karthick Nag K S     | Internet Of Things [IOT]     | II BCA  |
|------------------------|----------------------|------------------------------|---------|
| 06                     | K.Nikietha           | Hacking                      | II BCA  |
| 07                     | Prerena M            | Data Science                 | I BCA   |
| 08                     | Sanjana N            | Cyber Security               | I BCA   |
| 09                     | A.Sneha              | Artificial Intelligence [AI] | III BCA |
| 10                     | Swathi Hegade        | Augmented Reality            | I BCA   |
| 11                     | Tanuja P S           | Internet Of Things [IOT]     | I BCA   |
| 12                     | Taskeen Iqra A       | Artificial Intel