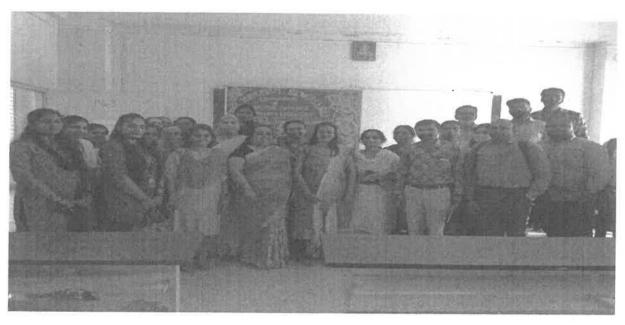

anufacturing and developing software's. And motivated the students with his real time work experience and interview techniques and guided the students with emerging technologies. And he also informed about the college and department, he is alumni student.

#### The following topics were presented by the students:

| SI. NO | Name           | Topic                    | Class  |
|--------|----------------|--------------------------|--------|
| 01     | Faizaan Ahmad  | Cyber Security           | I BCA  |
| 02     | Guru Kiran     | Internet Of Things [IOT] | I BCA  |
| 03     | Hema R         | Robotics                 | II BCA |
| 04     | Junaid Ahmed W | Cloud Computing          | I BCA  |

Principal
SRI BHAGAWAN MAHAVEER JAIN
FIRST GRADE COLLEGE
Geetha-Road Robertsonpet K G F 563 120







| 05                     | Karthick Nag K S     | Internet Of Things [IOT]     | II BCA  |
|------------------------|----------------------|------------------------------|---------|
| 06                     | K.Nikietha           | Hacking                      | II BCA  |
| 07                     | Prerena M            | Data Science                 | I BCA   |
| 08                     | Sanjana N            | Cyber Security               | I BCA   |
| 09                     | A.Sneha              | Artificial Intelligence [AI] | III BCA |
| 10                     | Swathi Hegade        | Augmented Reality            | I BCA   |
| 11                     | Tanuja P S           | Internet Of Things [IOT]     | I BCA   |
| 12                     | Taskeen Iqra A       | Artificial Intelli