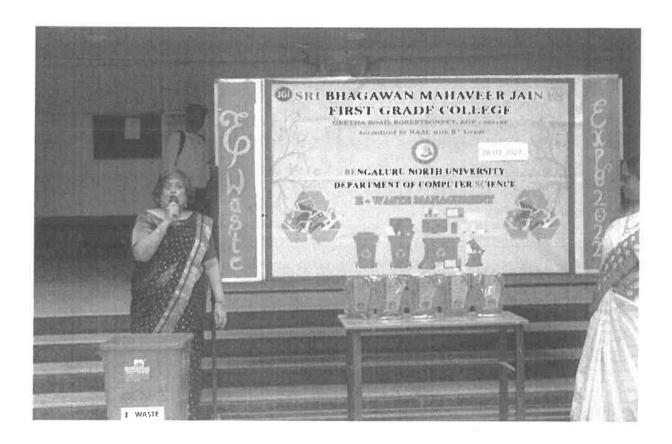

sed: Mother board, Keyboard, CPU Fan, Cables, LED Lights, SMPS & CPU Cabinet.
- Dragon: Components Used: Keyboard Keys & Mother board.
- Owl: Components Used: Keyboard keys, CD & Wires



- LED Flower vas: Components Used: Copper wires, bulb holder, LED, & Battery.
- Clock: Components Used: CD Drive, CD & Keyboard keys
- Wireless receiver Car: Components Used: Transmitter board, Receiver board, Motor, Wheels, Keyboard Keys, & Battery.

Invitation card: Components Used: Keyboard Keys, CPU Fan, Mother board, Aluminum wire & diodes

Outcome of the E-waste Program: E-waste recycling is necessary but it should be conducted in a safe and standardized manor. The acceptable risk thresholds for hazardous, secondary e-waste substances should not be different for developing and developed countries.

















Principal SRI BHAGAWAN MAHAVEER JAIN FIRST GRADE COLLEGE
PROBETSOCREE K.G.F. 563 121



















#### The Department Of Computer Science Organized Feel Free To Talk Event

#### The Department Of Computer Science Organized Feel Free To Talk Event

#### on 4th January 2022 by Final Year BCA Students

#### To BCA First Year Students

**Total No of Students Participated: 80** 

#### **Event Co-Coordinators:**

Kiran Kumar TK Punith MK Balaji Rahul Shrimical Roy Sabreen Firdous CP

Faculty Co-Ordinators: Mr. Siddarama S & Mr. Umesh N

#### Objective of the Event

- To make students unity & Team work
- To Eliminate stage fear
- To understand each other and co-operate
- To build good relationship among the students
- To understand scope of the feature and course
- To improv