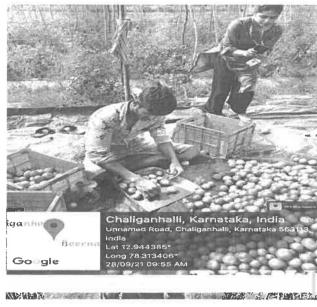

y of market for tomatoes and it's by products without any wastage, marketing strategies and awareness about Entrepreneurial opportunities. The selected students were split into two teams; each team consists of 04 members.

| TEAM A           | TEAM B     |     |  |
|------------------|------------|-----|--|
| SUNIL V          | RUCHITHA M | III |  |
| II B.com         | B.com      |     |  |
| MANOJ KUMAR S    | BANUPRIYA  | III |  |
| II B.com         | B.com      |     |  |
| JAYASHREE S V    | SUDESH S   | III |  |
| II B.com         | B.com      |     |  |
| KRITHIKA PRIYA K | DIVYA V    | III |  |
| II B.com         | B.com      |     |  |

Each team was allotted with a theme.

Team A: Branding and Promotion of Rural Products.

Team B: NAMMA JILLEYA TOMATO (OUR DISTRICT'S TOMATO).









Rural Entrepreneurship Development Program | Sri Bhagawan Mahaveer Jain College – KGF (sbmjckgf.in)

Department of Computer Science Organized Tech-Talk On 17th February 2022

Topic: Emerging Technologies

**Total No of Students Attended: 78** 

**Total No of Students Registered: 39** 

**Total No of Student Presented: 12** 

Chief Guest: Mr John Selva Kumar, Assistant Manager-HR

Blue Yonder India Pvt Limited Bengaluru.

Guest Of Honor: Mr. Babu, Office Superintendent, SBMJC-KGF.

Dr. L Jayapaindian, NSS & Placement Officer.

Event Coordinator: Mr. Umesh N, Asst. Professor Dept. Of Comp. Sci

#### Objective of the Tech-Talk Event

To provide a variety of technological information and ideas, encourage curiosity, ingenuity, resourcefulness and discrimination, stimulate self-confidence