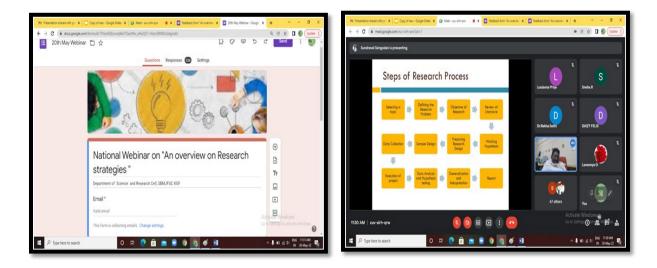

## NATIONAL WEBINAR ON "AN OVERVIEW ON RESEARCH STRATEGIES"

The Department of Science in association with Research Cell, SBMJFGC KGF organized National Webinar on "An Overview on Research Strategies "to strengthen the Research activities on the present scenario on 20<sup>th</sup> May 2022.

## RESOURCE PERSON: Dr. S. Sundravel, Asst Professor

PG & Research Dept. of Zoology Govt Arts and Science college, Salem. **TOPIC: Preparation of Research Report and Research Paper** 

## **RESOURCE PERSON: Dr. J. Caroline Rose**

Associate Professor, PG & Research Dept of Biotechnology Arignar Anna Arts and Science College, Krishnagiri.

## **TOPIC: Multidisciplinary Research**

100 participants from different streams of neighboring states actively participated and interacted with the resource persons. Both the sessions focused on the preparation of research report, interpretation of results, scopes of research and multidisciplinary projects.