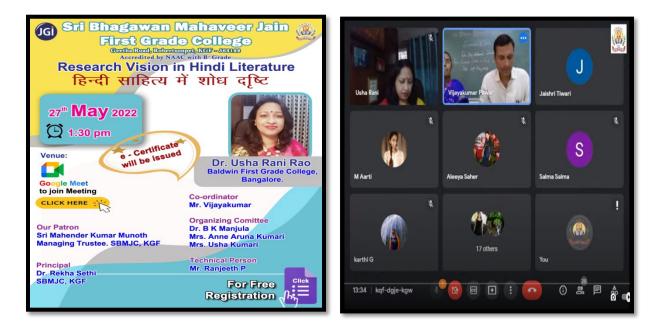

## HINDI WEBINAR ON RESEARCH VISION IN HINDI LITERATURE

Hindi Webinar was organized on 27th May 2022 at SBMJFGC, KGF. Total 132 students and faculty members participated.

Resourse Person: Dr. Usha Rani Rao, Baldwin First Grade College, Bengaluru.

HINDI WEBINAR ON RESEARCH VISION IN HINDI LITERATURE on 27th May 2022

PRINCIPAL PRINCIPAL BHAGAWAN MAHAVEER JAIN FIRST GRADE COLLEGE Geetha Road, Robertson, K.G.F.,583 1.