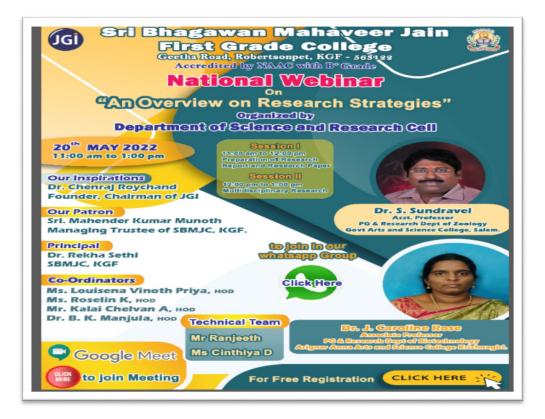

## NATIONAL WEBINAR ON "AN OVERVIEW ON RESEARCH STRATEGIES"

The Department of Science in association with Research Cell, SBMJFGC KGF organized National Webinar on "An Overview on Research Strategies "to strengthen the Research activities on the present scenario on 20<sup>th</sup> May 2022.

## RESOURCE PERSON: Dr. S. Sundravel, Asst Professor

PG & Research Dept. of Zoology Govt Arts and Science college, Salem. **TOPIC: Preparation of Research Report and Research Paper** 

## **RESOURCE PERSON: Dr. J. Caroline Rose**

Associate Professor, PG & Research Dept of Biotechnology Arignar Anna Arts and Science College, Krishnagiri.

## **TOPIC: Multidisciplinary Research**

100 participants from different streams of neighboring states actively participated and interacted with the resource persons. Both the sessions focused on the preparation of research report, interpretation of results, scopes of research and multidisciplinary projects.