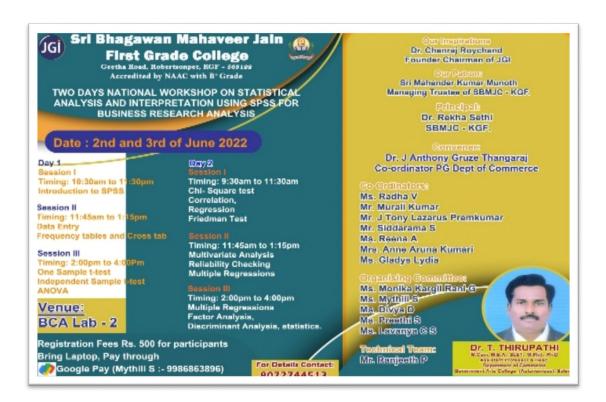

#### TWO DAYS NATIONAL WORKSHOP ON STATISTICAL ANALYSIS AND INTERPRETATION USING SPSS FOR BUSINESS ANALYSIS

The abbreviation SPSS stands for "Statistical Package for Social Sciences", that is a comprehensive system for analyzing data. SPSS package consists of a set of software tools for data entry, data management, statistical analysis and presentation. SPSS integrates complex data and file management, statistical analysis and reporting functions. SPSS can take data from almost any type of file and use them to generate tabulated reports, charts, and plots of distributions and trends, descriptive statistics, and complex statistical analysis.

The post graduate department was taking initiative to provide the complete knowledge on the above said aspects. It also focused on complex statistical analysis like correlation, regression, one sample t-test, one way ANOVA and factor analysis. Students form different states have attend the workshop, where real time hands on training has been provided, each students have been provided with individual system, and practical analysis training was provided.

## Resource Person: Dr. T. Thirupathi, Assistant Professor, Government Arts College, Salem.

|                                                              | ahaveer Jain First G<br>Geetha Road, Robertsonpet, KGF - 568198<br>Accredited by NAAC with B* Grade | 6- 3403                  |
|--------------------------------------------------------------|-----------------------------------------------------------------------------------------------------|--------------------------|
| Ce                                                           | ertificate of Participation                                                                         |                          |
|                                                              | National Workshop<br>Organized by                                                                   |                          |
|                                                              | Post Graduate                                                                                       |                          |
| De                                                           | partment of Commerce                                                                                |                          |
| two days National Workshop<br>for Business Research Analysis |                                                                                                     | nterpretation Using SPSS |
| participation.                                               |                                                                                                     |                          |
| Dr. J Anthony Gruze Thangaraj                                | Dr. T Thirupathi                                                                                    | Dr. Rekha Sethi          |

# NATIONAL WORKSHOP SPSS ON 2<sup>ND</sup> AND 3<sup>RD</sup> OF JUNE 2022

PRINCIPAL BHAGAWAN MAHAVEER JAIN FIRST GRADE COLLEGE Geetha Road, Robertson, K.G.F. 583 1;-