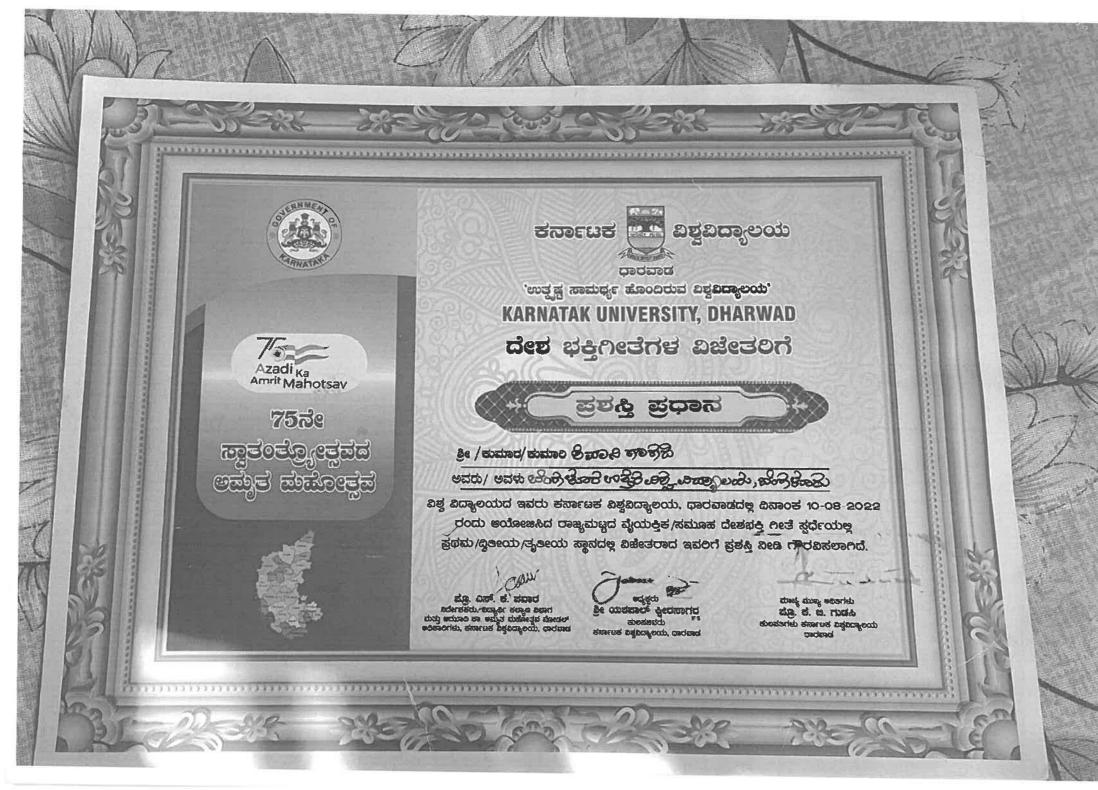

| This is to certify that Mr. IMs. Une Habiba                                                                |                          |
|------------------------------------------------------------------------------------------------------------|--------------------------|
| of Soi Bhayawan Mahawel Jain First Glade College, K.G.F has participated won the steep place in the skit e | Carlotte - par et a - sa |
| has participated won the place in the skit e                                                               | vent                     |
| during the Agadi Ka Amruth Mahotsav Intercollegiate cultural competition                                   | 1                        |
| held on 26th July 2022.                                                                                    |                          |

Dr. Pavithra
Cultural coordinator

Dr. Niranjana Vice Chancellor

ಆಜ್ಪಾದಿ ಕಾ ಅಮೃತ ಮಹೋತ್ಸವ AZADI KA AMRUTH MAHOTSAV

ಅಂತರ ಕಾಲೇಜು ಸಾಂಸ್ಕೃತಿಕ ಸ್ಪರ್ಧೆಗಳು INTER COLLEGIATE CULTURAL COMPETITIONS

| This is to certify that Mr. IMs. | 8.00    | 4 Panish Si     | Idiani      |             |         |
|----------------------------------|---------|-----------------|-------------|-------------|---------|
| of Si Bhagawar Mahaveel          | - 12    |                 |             | K.G.F       |         |
| has narticipated won the         | 1 55    | _place in the _ | Skit        |             | event   |
| during the Azadi Ka Amri         | eth Ma  | hotsav Interco  | legiate cul | tural compe | titions |
|                                  | held or | 26th July 2023  | 2.          |             |         |