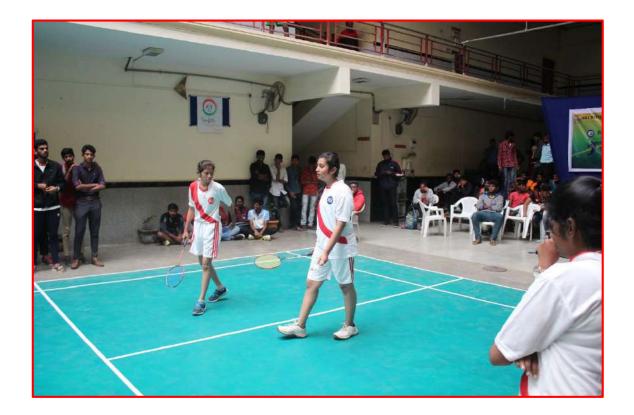

structor supervising the activities.

The following are the events organised for interclass sports competition for students academic year

| Sl/No. | Name of the event    | Number of team |
|--------|----------------------|----------------|
| 1.     | Shuttle badminton    | 4              |
| 2.     | Table tennis         | 5              |
| 3.     | Chess                | 5              |
| 4.     | Cricket              | 2              |
| 5.     | Shot-put             | 3              |
| 6.     | Javelin Throw        | 3              |
| 7.     | Annual athletic meet | 50 Numbers     |

PRINCIPAL SRI BHAGAWAN MAHAVEER JAIN FIRST GRADE COLLEGE Gretha Road, Robertson, K.G.F. 583.1.



### **Photographs** Carom Competition



# **Chess Competition**







13

### **Shuttle Badminton**







# **Table Tennis**



### **Cricket Tournament**





# Javelin Throw







**Shot Put** 







### **Annual Athletic Meet**







### **Cultural Report**

The Cultural forum of the Institution is one of the most dedicated platform whose main motive is to find out inner talent and abilities. With a wide range of departments to choose from, they provide plethora of opportunities for the students.

During the time of pandemic the cultural committee and various departments took up the challenge and organized many cultural events through online mode and switched on to offline mode when resumed back to normal.

| Sl/No. | Name of the event       |
|--------|-------------------------|
| 1.     | Festivista –Online Mode |
| 2.     | Fresher's Day           |
| 3.     | Singing Competitio