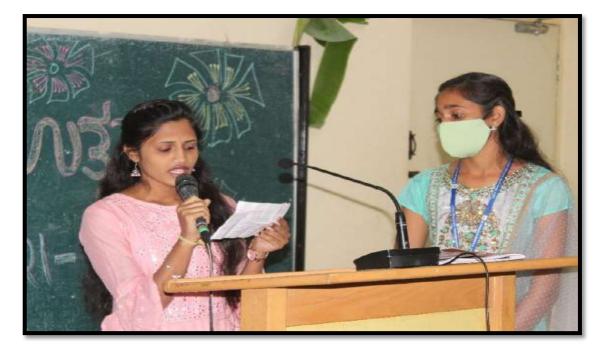

resumed back to normal.

| Sl/No. | Name of the event       |
|--------|-------------------------|
| 1.     | Festivista –Online Mode |
| 2.     | Fresher's Day           |
| 3.     | Singing Competition     |
| 4.     | E-Waste Management      |
| 5.     | Collage                 |
| 6.     | Healthy Recipe          |
| 7.     | Rangoli                 |
| 8.     | Skit                    |

The various competitions conducted by the cultural forum and departments.

PRINCIPAL SRI BHAGAWAN MAHAVEER JAIN FIRST GRADE COLLEGE Geetha Road, Robertson, K.G.F. 583.1.



Fresher's day







### **E-Waste**







**Collage Competition** 









### Healthy recipe competition







Sri Bhagawan Mahaveer Jain First Grade College (Affiliated to Bengaluru North University)

# Singing competition









#### Sri Bhagawan Mahaveer Jain First Grade College (Affiliated to Bengaluru North University)











#### **FESTIVISTA-2021-2022**











Sri Bhagawan Mahaveer Jain First Grade College (Affiliated to Bengaluru North University)

### RANGOLI



PRINCIPAL SRI BHAGAWAN MAHAVEER JAIN FIRST GRADE COLLEGE Geetha Road, Robertsou, K.G.F. 583.1.