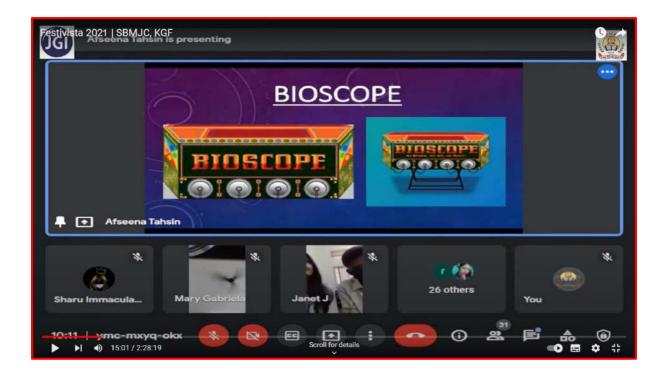

#### **FESTIVISTA-2021-2022**

Sri Bhagawan Mahaveer Jain First Grade College (Affiliated to Bengaluru North University)