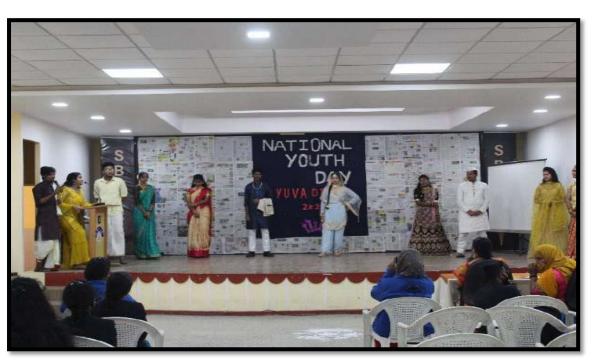

### **Cultural Report**

The Cultural forum of the Institution is one of the most dedicated platform whose main motive is to find out inner talent and abilities. With a wide range of departments to choose from, they provide plethora of opportunities for the students.

During the time of pandemic the cultural committee and various departments took up the challenge and organized many cultural events through online mode and switched on to offline mode when resumed back to normal.

#### **FESTIVISTA-2021-2022**

Sri Bhagawan Mahaveer Jain First Grade College (Affiliated to Bengaluru North University)