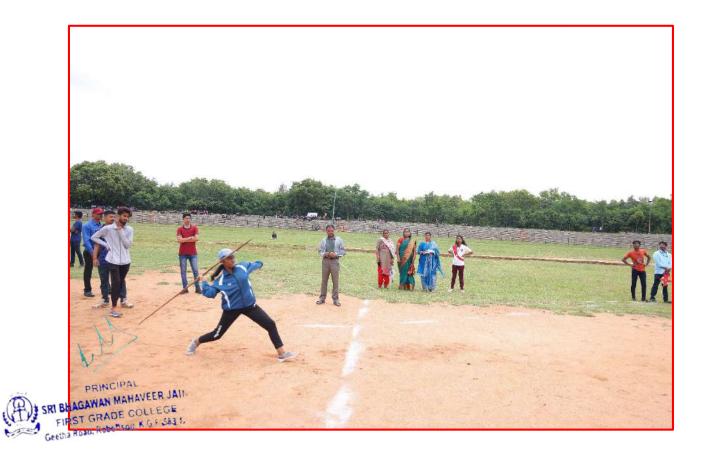

r interclass sports competition for students academic year

| Sl/No. | Name of the event    | Number of team |
|--------|----------------------|----------------|
| 1.     | Shuttle badminton    | 4              |
| 2.     | Table tennis         | 5              |
| 3.     | Chess                | 5              |
| 4.     | Cricket              | 2              |
| 5.     | Shot-put             | 3              |
| 6.     | Javelin Throw        | 3              |
| 7.     | Annual athletic meet | 50 Numbers     |

PRINCIPAL SRI BHAGAWAN MAHAVEER JAIN FIRST GRADE COLLEGE Gretha Road, Robertson, K.G.F. 583.1.



### **Photographs** Carom Competition



# **Chess Competition**







13

### **Shuttle Badminton**







# **Table Tennis**



### **Cricket Tournament**





# Javelin Throw







**Shot Put** 







### **Annual Athletic Meet**







### **Cultural Report**

The Cultural forum of the Institution is one of the most dedicated platform whose main motive is to find out inner talent and abilities. With a wide range of departments to choose from, they provide plethora of opportunities for the students.

During the time of pandemic the cultural committee and various departments took up the challenge and organized many cultural events through online mode and switched on to offline mode when resumed back to normal.

| Sl/No. | Name of the event       |
|--------|-------------------------|
| 1.     | Festivista –Online Mode |
| 2.     | Fresher's Day           |
| 3.     | Singing Competition     |
| 4.     | E-Waste Management      |
| 5.     | Collage