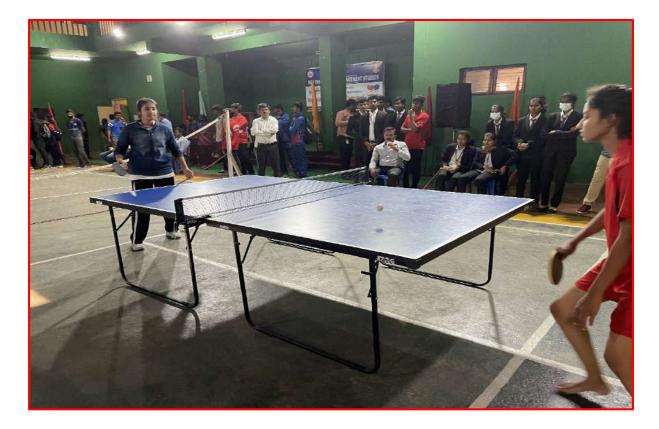

ctivities.

The following are the events organised for interclass sports competition for students academic year

| Sl/No. | Name of the event    | Number of team |
|--------|----------------------|----------------|
| 1.     | Shuttle badminton    | 4              |
| 2.     | Table tennis         | 5              |
| 3.     | Chess                | 5              |
| 4.     | Cricket              | 2              |
| 5.     | Shot-put             | 3              |
| 6.     | Javelin Throw        | 3              |
| 7.     | Annual athletic meet | 50 Numbers     |

PRINCIPAL SRI BHAGAWAN MAHAVEER JAIN FIRST GRADE COLLEGE Gretha Road, Robertson, K.G.F. 583.1.



### **Photographs** Carom Competition



# **Chess Competition**







13

### **Shuttle Badminton**







# **Table Tennis**



### **Cricket Tournament**





# Javelin Throw







**Shot Put** 







### **Annual Athletic Meet**







### **Cultural Report**

The Cultural forum of the Institution is one of the most dedicated platform whose main motive is to find out inner talent and abilities. With a wide range of departments to choose from, they provide plethora of opportunities for the students.

During the time of pandemic the cultural committee and various departments took up the challenge and organized many cultural events through online mode and switched on to offline mode when resumed back to normal.

| Sl/No. | Name of the event       |
|--------|-------------------------|
| 1.     | Festivista –Online Mode |
| 2.     | Fresher's Day           |
| 3.     | Singing Competition     |
| 4.     | E-Waste