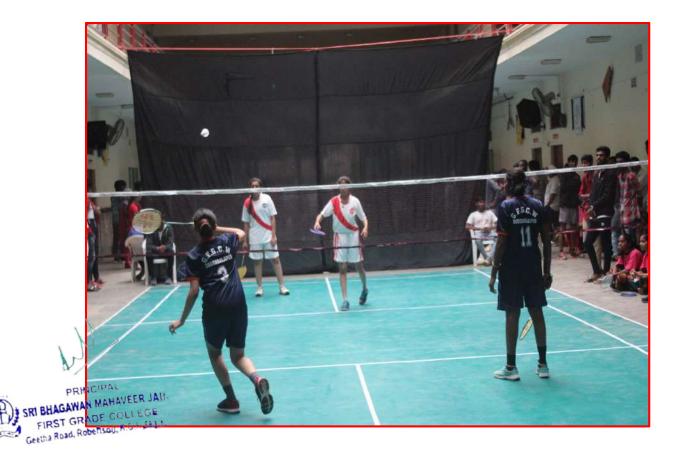

ructor supervising the activities.

The following are the events organised for interclass sports competition for students academic year

| Sl/No. | Name of the event    | Number of team |
|--------|----------------------|----------------|
| 1.     | Shuttle badminton    | 4              |
| 2.     | Table tennis         | 5              |
| 3.     | Chess                | 5              |
| 4.     | Cricket              | 2              |
| 5.     | Shot-put             | 3              |
| 6.     | Javelin Throw        | 3              |
| 7.     | Annual athletic meet | 50 Numbers     |

PRINCIPAL SRI BHAGAWAN MAHAVEER JAIN FIRST GRADE COLLEGE Gretha Road, Robertson, K.G.F. 583.1.



### **Photographs** Carom Competition



# **Chess Competition**







13

### **Shuttle Badminton**







# **Table Tennis**



### **Cricket Tournament**





# Javelin Throw







**Shot Put** 







### **Annual Athletic Meet**







### **Cultural Report**

The Cultural forum of the Institution is one of the most dedicated platform whose main motive is to find out inner talent and abilities. With a wide range of departments to choose from, they provide plethora of opportunities for the students.

During the time of pandemic the cultural committee and various departments took up the challenge and organized many cultural events through online mode and switched on to offline mode when resumed back to normal.

| Sl/No. | Name of the event       |
|--------|-------------------------|
| 1.     | Festivista –Online Mode |
| 2.     | Fresher's Day           |
| 3.     | Singing Competition