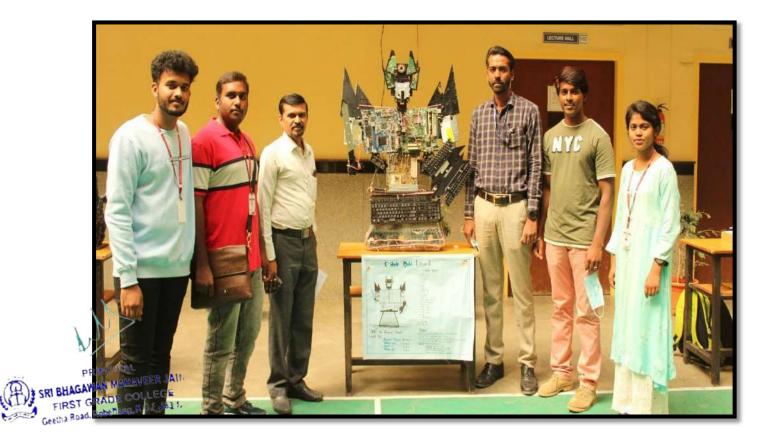

During the time of pandemic the cultural committee and various departments took up the challenge and organized many cultural events through online mode and switched on to offline mode when resumed back to normal.

| Sl/No. | Name of the event       |
|--------|-------------------------|
| 1.     | Festivista –Online Mode |
| 2.     | Fresher's Day           |
| 3.     | Singing Competition     |
| 4.     | E-Waste Management      |
| 5.     | Collage                 |
| 6.     | Healthy Recipe          |
| 7.     | Rangoli                 |
| 8.     | Skit                    |

The various competitions conducted by the cultural forum and departments.

PRINCIPAL SRI BHAGAWAN MAHAVEER JAIN FIRST GRADE COLLEGE Geetha Road, Robertson, K.G.F. 583.1.



Fresher's day







### **E-Waste**







**Collage Competition** 









### Healthy recipe competition







Sri Bhagawan Mahaveer Jain First Grade College (Affiliated to Bengaluru North University)

# Singing competition









#### Sri Bhagawan Mahaveer Jain First Grade College (Affiliated to Bengaluru North University)











#### **FESTIVISTA-2021-2022**











Sri Bhagawan Mahaveer Jain First Grade College (Affiliated to Bengaluru North University)

### RANGOLI



PRINCIPAL SRI BHAGAWAN MAHAVEER JAIN FIRST GRADE COLLEGE Geetha Road, Robertsou, K.G.F. 583.1.