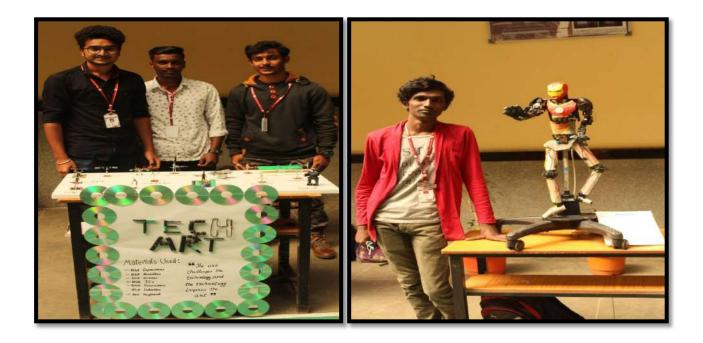

The various competitions conducted by the cultural forum and departments.

PRINCIPAL SRI BHAGAWAN MAHAVEER JAIN FIRST GRADE COLLEGE Geetha Road, Robertson, K.G.F. 583.1.

Fresher's day