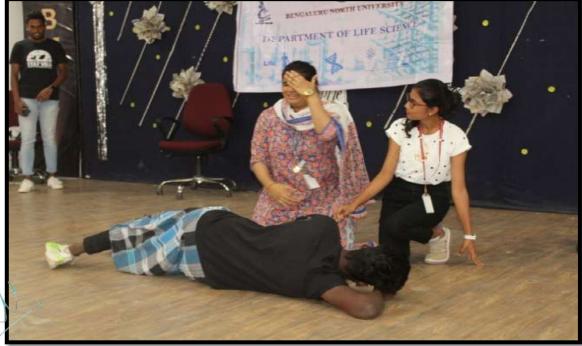

The various competitions conducted by the cultural forum and departments.

PRINCIPAL SRI BHAGAWAN MAHAVEER JAIN FIRST GRADE COLLEGE Geetha Road, Robertson, K.G.F. 583.1.

Fresher's day