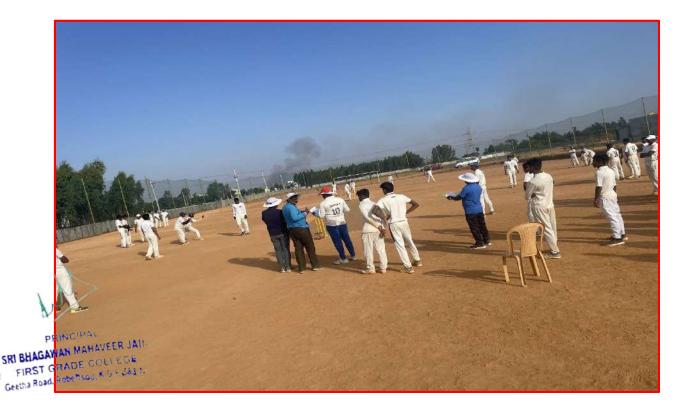

the events organised for interclass sports competition for students academic year

| Sl/No. | Name of the event    | Number of team |
|--------|----------------------|----------------|
| 1.     | Shuttle badminton    | 4              |
| 2.     | Table tennis         | 5              |
| 3.     | Chess                | 5              |
| 4.     | Cricket              | 2              |
| 5.     | Shot-put             | 3              |
| 6.     | Javelin Throw        | 3              |
| 7.     | Annual athletic meet | 50 Numbers     |

PRINCIPAL SRI BHAGAWAN MAHAVEER JAIN FIRST GRADE COLLEGE Gretha Road, Robertson, K.G.F. 583.1.



### **Photographs** Carom Competition



# **Chess Competition**







13

### **Shuttle Badminton**







# **Table Tennis**



### **Cricket Tournament**





# Javelin Throw







**Shot Put** 







### **Annual Athletic Meet**







### **Cultural Report**

The Cultural forum of the Institution is one of the most dedicated platform whose main motive is to find out inner talent and abilities. With a wide range of departments to choose from, they provide plethora of opportunities for the students.

During the time of pandemic the cultural committee and various departments took up the challenge and organized many cultural events through online mode and switched on to offline mode when resumed back to normal.

| Sl/No. | Name of the event       |
|--------|-------------------------|
| 1.     | Festivista –Online Mode |
| 2.     | Fresher's Day           |
| 3.     | Singing Competition     |
| 4.     | E-Waste Management      |
| 5.     |