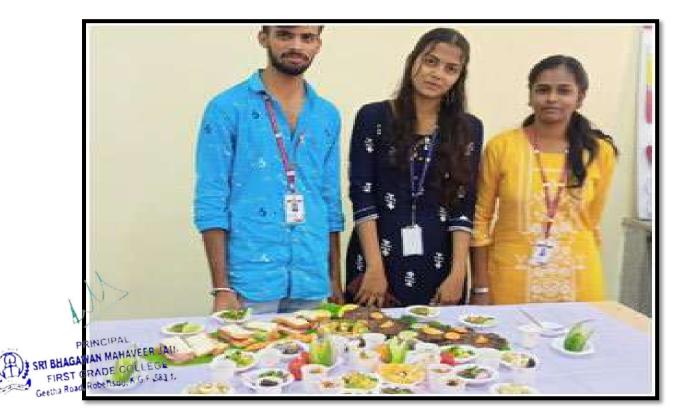

### Healthy recipe competition

Sri Bhagawan Mahaveer Jain First Grade College (Affiliated to Bengaluru North University)