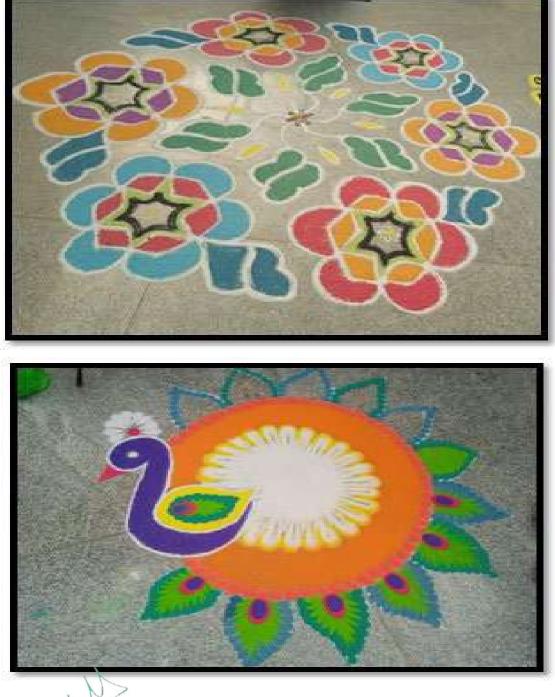

### RANGOLI

PRINCIPAL SRI BHAGAWAN MAHAVEER JAIN FIRST GRADE COLLEGE Geetha Road, Robertsou, K.G.F. 583.1.