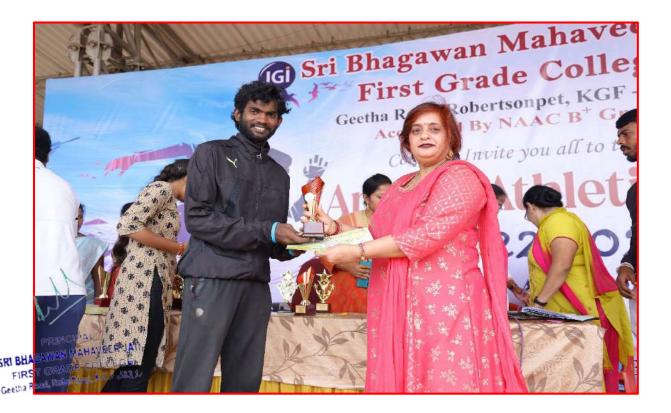

r

| Sl/No. | Name of the event    | Number of team |
|--------|----------------------|----------------|
| 1.     | Shuttle badminton    | 4              |
| 2.     | Table tennis         | 5              |
| 3.     | Chess                | 5              |
| 4.     | Cricket              | 2              |
| 5.     | Shot-put             | 3              |
| 6.     | Javelin Throw        | 3              |
| 7.     | Annual athletic meet | 50 Numbers     |

PRINCIPAL SRI BHAGAWAN MAHAVEER JAIN FIRST GRADE COLLEGE Gretha Road, Robertson, K.G.F. 583.1.



### **Photographs** Carom Competition



# **Chess Competition**







13

### **Shuttle Badminton**







# **Table Tennis**



### **Cricket Tournament**





# Javelin Throw







**Shot Put** 







### **Annual Athletic Meet**







### **Cultural Report**

The Cultural forum of the Institution is one of the most dedicated platform whose main motive is to find out inner talent and abilities. With a wide range of departments to choose from, they provide plethora of opportunities for the students.

During the time of pandemic the cultural committee and various departments took up the challenge and organized many cultural events through online mode and switched on to offline mode when resumed back to normal.

| Sl/No. | Name of the event       |
|--------|-------------------------|
| 1.     | Festivista –Online Mode |
| 2.     | Fresher's Day           |
| 3.     | Singing Competition     |
| 4.     | E-Waste Management      |
| 5.     | Collage                 |
| 6.     | Healthy Recipe          |
| 7.     | Rangol