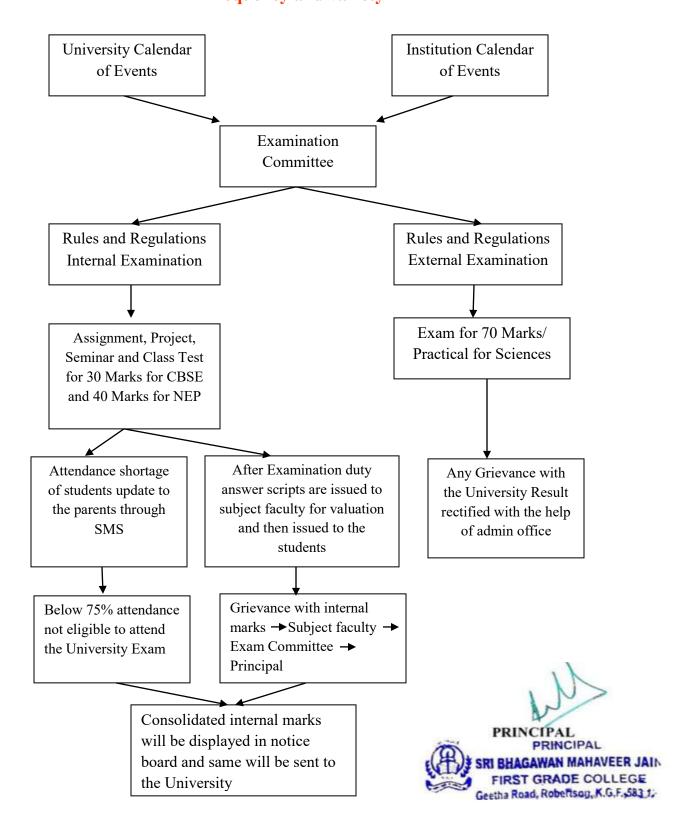

# Examination Committee

### **Examination Committee**

# The following members is constituted for examination committee for the academic year 2021-2022

| Sl/No. | Name                        | Designation | Signature |
|--------|-----------------------------|-------------|-----------|
| 1      | Dr. Rekha Sethi             | Chairperson | AM        |
| 2      | Mr. Tony Lazarus Prem Kumar | Coordinator | 120       |
| 3      | Mr. Kalai Chalvan           | Member      | (Your     |
| 4      | Dr. B. K. Manjula           | Member      | 98-8.5    |
| 5      | Ms. Kasturi L.              | Member      | Jastiel   |
| 6      | Ms. Louisena Vinoth Priya   | Member      | Try       |