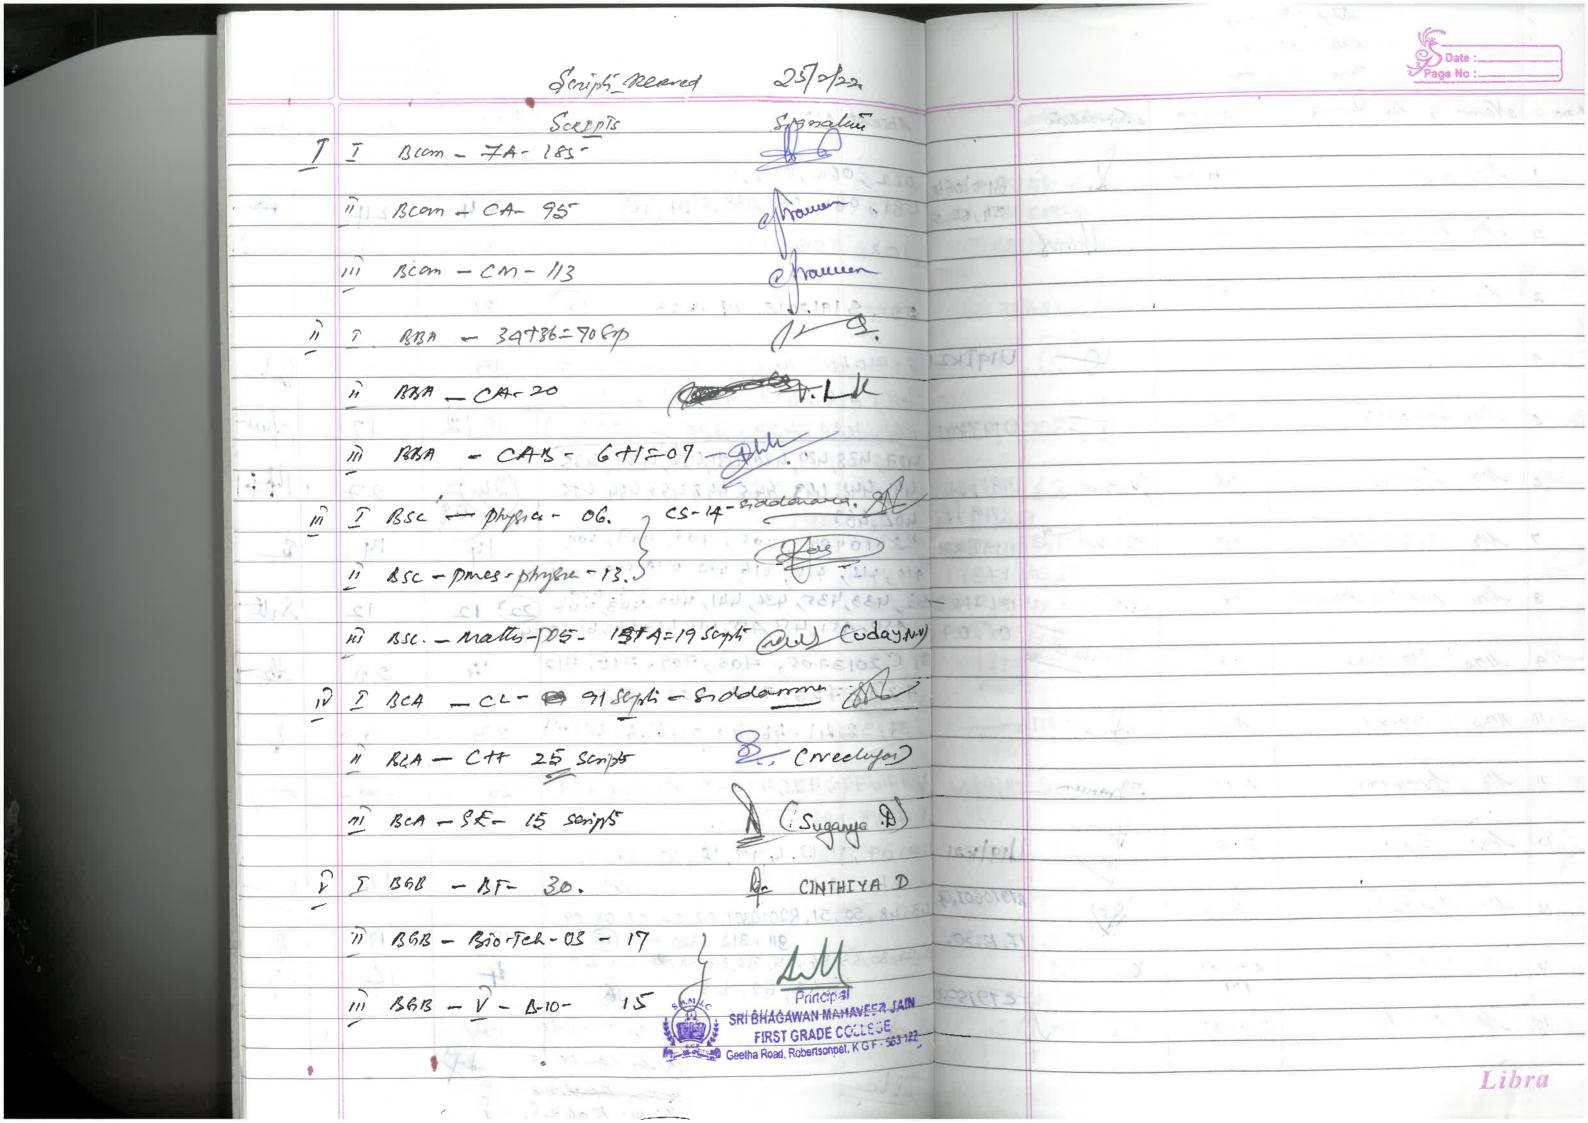

| 3 de manjul                                             | la. Ly  | Libra    | 1            |





# SRI BHAGAWAN MAHAVEER JAIN COLLEGE

GEETHA ROAD, ROBERTONPET, K.G.F - 563122

### I YEAR DEGREE INTERNAL EXAMS - FEB 2022

ROOM NO.101 English.

|        | F INVIGILATOR: | energa. a.              | SUBJECTS: Syc         | A TOTAL CONTRACTOR OF THE PARTY OF THE PARTY OF THE PARTY OF THE PARTY OF THE PARTY OF THE PARTY OF THE PARTY OF THE PARTY OF THE PARTY OF THE PARTY OF THE PARTY OF THE PARTY OF THE PARTY OF THE PARTY OF THE PARTY OF THE PARTY OF THE PARTY OF THE PARTY OF THE PARTY OF THE PARTY OF THE PARTY OF THE PARTY OF THE PARTY OF THE PARTY OF THE PARTY OF THE PARTY OF THE PARTY OF THE PARTY OF THE PARTY OF THE PARTY OF THE PARTY OF THE PARTY OF THE PARTY OF THE PARTY OF THE PARTY OF THE PARTY OF THE PARTY OF THE PARTY OF THE PARTY OF THE PARTY OF THE PARTY OF THE PARTY OF THE