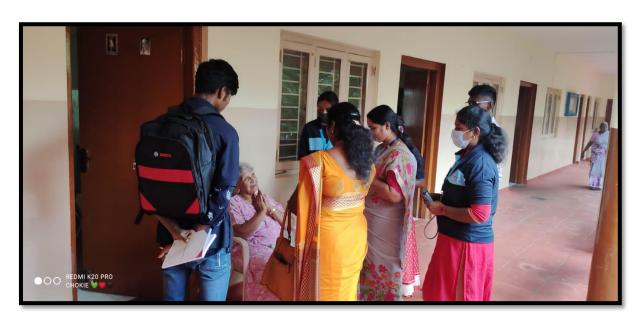

The duration of the course is categorized as follows: 1. First month: Online training. 2. Second month: Offline training. Compulsory community visit to old age home. 3. Third month: On- the –Job training, assessment, and interview sessions.