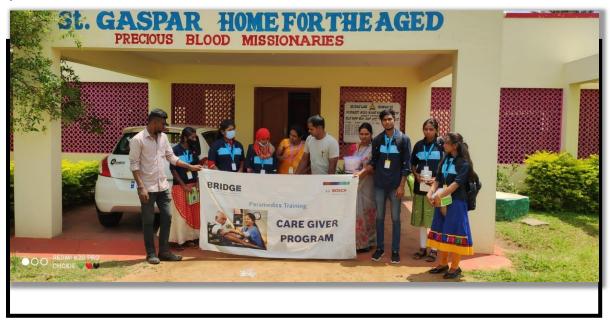

## **BEST PRACTICE – 2**

CORPORATE SOCIAL RESPONSIBILITY (CARE GIVER COURSE FROM BOSCH)

## 7.2.1 Best Practice 2

Title of the practice- Corporate Social Responsibility (Care Giver Course from Bosch)

## **BOSCH – PARAMEDICALS CARE GIVER**

The second batch of the Paramedical Caregiver course under the guideship of Bosch started on August 1st, 2021 for duration of 3 months, with student strength of 25.