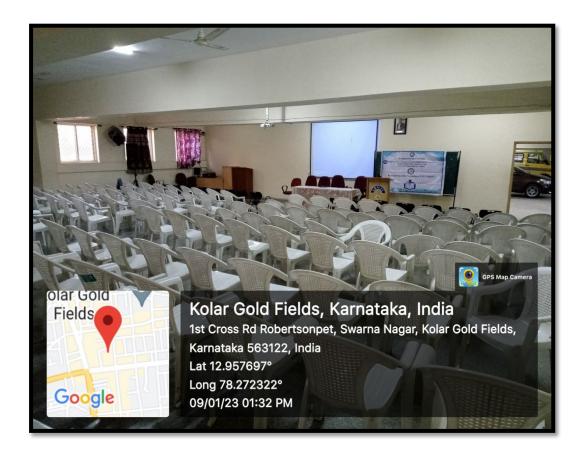

#### **SEMINAR HALL**

Seminar Hall, located within the college premises, has a seating capacity of 200 and serves as a regular venue for workshops, seminars, and conferences. It is spacious, well ventilated, and has a well-furnished hall. It has all the facilities to enhance the learning process and serves the varied requirements of quality education. LCD projectors, screens, speakers, and WI-Fi facilities provide ample opportunities for the staff and students to exhibit their talents. It is also the venue for many programmes like course orientations, inspirational talks, FDPs, and placement training programmes. Seminar Hall is allotted for various program's based on advance booking.