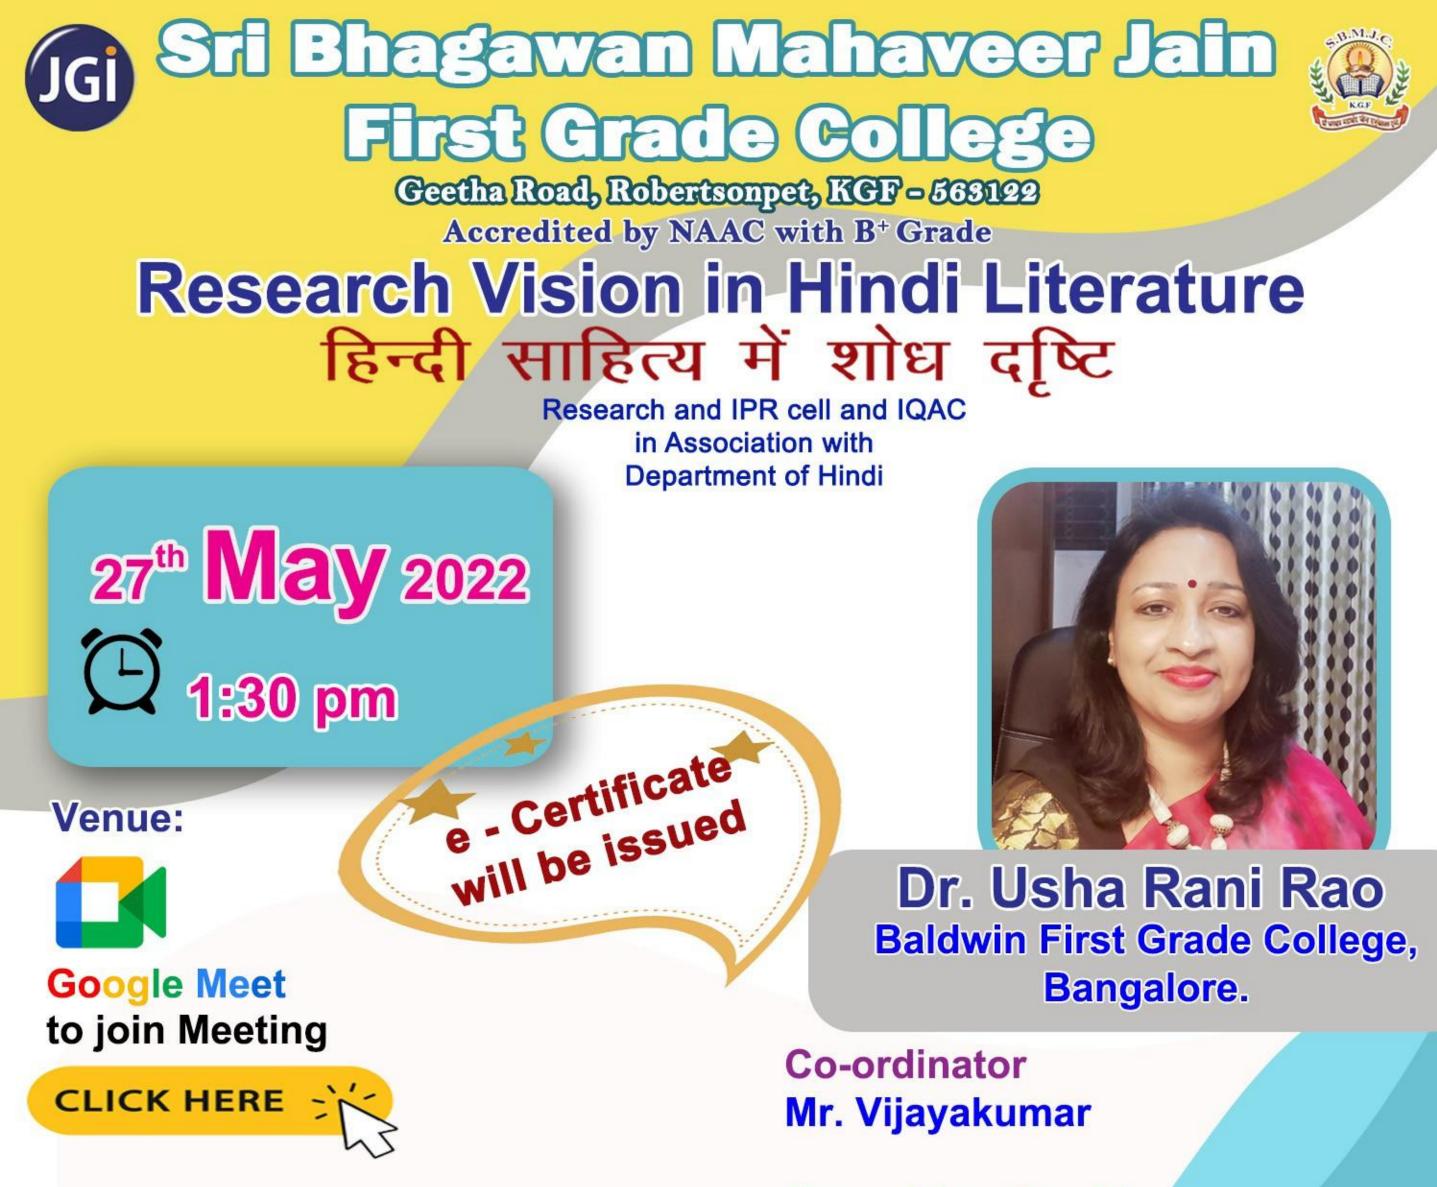

### SRI BHAGAWAN MAHAVEER JAIN FIRST GRADE COLLEGE GEETHA ROAD, ROBERTSONPET, KOLAR GOLD FIELDS-563122 Accredited by NAAC with 'B+' Grade

**Department: Hindi** 

Date: 27/05/2022

Title Of the Webinar: HINDI WEBINAR ON RESEARCH VISION IN HINDI LITERATURE

#### List of Participants-132

| Sl. No |                               |                  |
|--------|-------------------------------|------------------|
|        | Name                          | Signature        |
| 1      | Dr. Gladys Lydia              | (mal)            |
| 2      | Mr. Mahesh K M                | the per          |
| 3      | Mr.Perinba Prabhu             | P. Penno Prather |
| 4      | Mr. Vijaya Kumar              | Operver          |
| 5      | Dr. Manjula B K               | ADA              |
| 6      | Dr. Sujatha N                 | He -             |
| 7      | Dr. C M Rajanna               | avr              |
| 8      | Ms. Vijayalakshmi K           |                  |
| 9      | Dr. Anthony Gruze Thangaraj J | The fields-      |
| 10     | Ms. Kasthuri L                | Part             |
| 11     | Mr. Jaya Pandian L            | Deforme          |
| 12     | Mr. Murali Kumar P.           | Kluert V.        |
| 13     | Ms. Shamala S                 | ARX,             |
| 14     | Ms. Sandhya V                 | D                |
| 15     | Mr. Praveen                   | @ Mauseer        |
| 16     | Ms. Madhu Ashwini             | Aland Ashevin'   |
| 17     | Ms. Harshini K J              | (take ust        |
| 18     | Mr. Harish G                  | Harish G.        |
| 19     | Mr. Gideon George Jeffry T    | a f              |
| 20     | Ms. Reena                     | A                |
| 21     | Mr.Balakrishna                | Terr             |