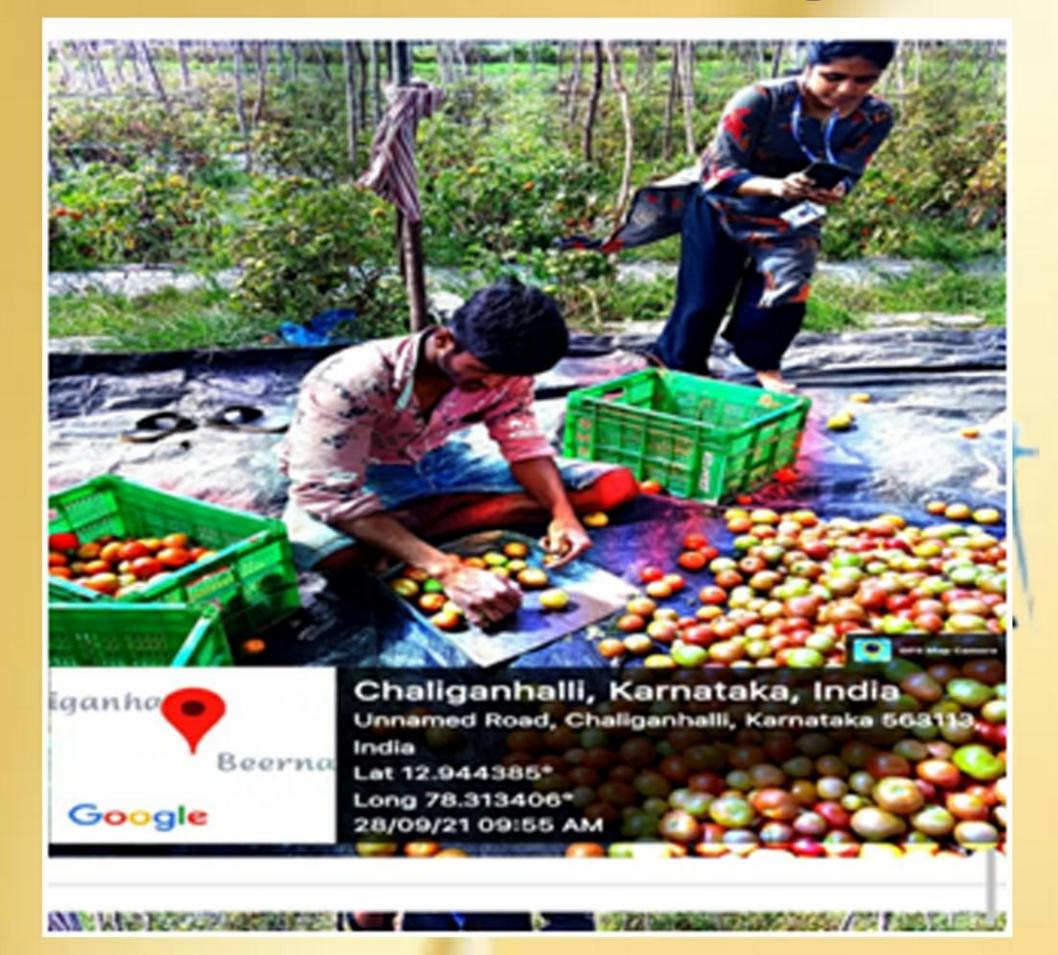

# Sri Bhagawan Mahaveer Jain First Grade College Geetha Road, Robersonpet, KGF - 563122 Accredited By NAAC With B<sup>+</sup> Grade

# RURAL ENTREPRENEURAL ENGANGEMENT PROGRAMME On

# On 02/10/2021

# Venue : Chaliganahalli Village, Kolar APMC, KOLAR

Pradhan Mantri Formalization of Micro food processing Enterprises (PM FME)

# An Initiative Under Aatma Nirbhar Bharat Abhiyan

Coordinators

Dr. L Jayapandian IQAC Co - ordinator

Mrs. Kasturi L HOD, Commerce

Sri Bhagawan Mahaveer Jain First Grade College Geetha Road, Robertson, Weighter Accredited By NAAC With B<sup>+</sup> Grade