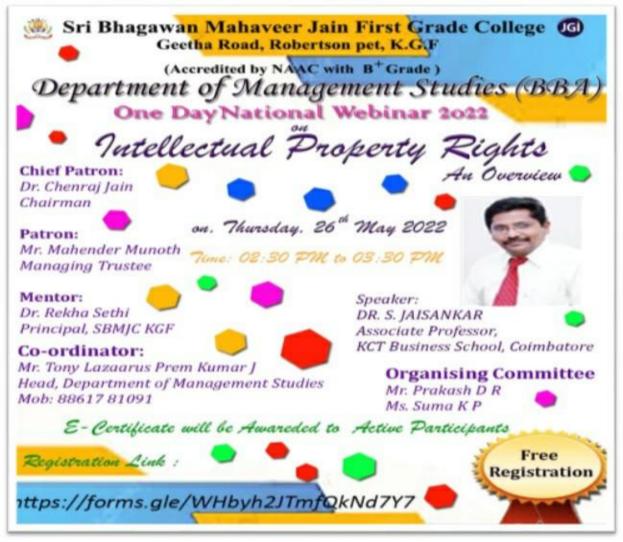

Dr. Rekha Sethi Principal SBMJC (KGF)

Venue: 🚺 Google Meet

# **JG** Sri Bhagawan Mahaveer Jain **First Grade College**

Geetha Road, Robertsonpet, K.G.F. - 563122

Accredited by NAAC with B<sup>+</sup> Grade



**Convener:** Dr. J Anthony Gruze Thangaraj Coordinator PG Department of Commerce

### **Dr. S.GANESAN**

Associate Professor and Head Department of Economics and Centre for Research Ayya Nadar Janaki Ammal College Sivakasi-626124 **Free Registration** 





Research and IPR cell and IQAC in Association with PG Department of Commerce

# **Co-Ordinators:**

Mr. Siddarama S Mr. Harish G Ms. Shamala S Ms. Gladys Lydia R

### **Organising Committee:**

Mrs. Radha V Mr. Murali Kumar Mr. Tony Larazus Perm Kumar

### Technical Person: Mr. Ranjeeth P

WEDNESDAY

Time: 10:30am - 12:00pm



# **G** Sri Bhagawan Mahaveer Jain **First Grade College**

Geetha Road, Robertsonpet, K.G.F. - 563122 Accredited by NAAC with B<sup>+</sup> Grade

### Workshop on Intellectual Property Rights Research and IPR cell and IQAC in Association with Department of Commerce





Mr. Mahendra Kumar Managing Trustee SBMJFGC, KGF Dr. Rekha Sethi Principal SBMJFGC, KGF



**Scan to Register** 

**Technical Person Mr. Ranjeeth P** 

Free Registration Link :

https://forms.gle/FY93fKCfwvo8hHkp6

Co-ordinators Ms. Kasturi L HoD Commerce Mr. Balakrishna Assistant Professor

Moderators Ms. Shamala S Assistant Professor Mr. Harish G Assistant Professor



### Resource Person Dr. Shanthirevathi D Assistant Professor School of Management

School of Management Nehru Arts and Science College, Coimbatore, Tami